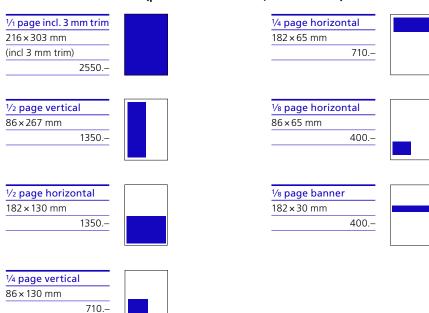

# Formats and prices

# Prices for commercial ads (price for one-time ad, color or b&w)

## Prices for job advertisements (print and online)

| Size                | Format           | Price | Price  |
|---------------------|------------------|-------|--------|
|                     | (width x height) | b&w   | color  |
| ½ page              | 182×267 mm       | 1450  | 1980.– |
| 1/2 page vertical   | 86×267 mm        | 760.– | 1135.– |
| 1/2 page horizontal | 182 × 130 mm     | 760.– | 1135.– |
| 3/8 page vertical   | 86×195 mm        | 680.– | 1080.– |
| 1/4 page vertical   | 86×130 mm        | 425.– | 710.–  |
| 1/4 page horizontal | 182× 65 mm       | 425.– | 710.–  |
| 1/8 page horizontal | 86× 65 mm        | 275.– | 355.–  |
|                     |                  |       |        |

#### **Advertorial**

| Size     | Language (DE, FR, IT) | Price  |
|----------|-----------------------|--------|
| ¹/ı page | DE, FR or IT          | 2550.– |
| ½ page   | DE, FR or IT          | 1400.– |