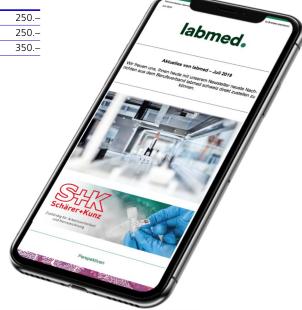

# Online advertising

## Full banner\*

Available placements and fees per calendar month

| Home               | 350.– |
|--------------------|-------|
| Education          | 250.– |
| Magazine           | 250.– |
| Job advertisements | 350.– |

<sup>\*</sup> Size: 468 × 60 px

# Skyscraper\*

Available placements and fees per calendar month

| Education          | 250.– |
|--------------------|-------|
| Magazine           | 250.– |
| Job advertisements | 350.– |

<sup>\*</sup> Size: 160 × 600 px