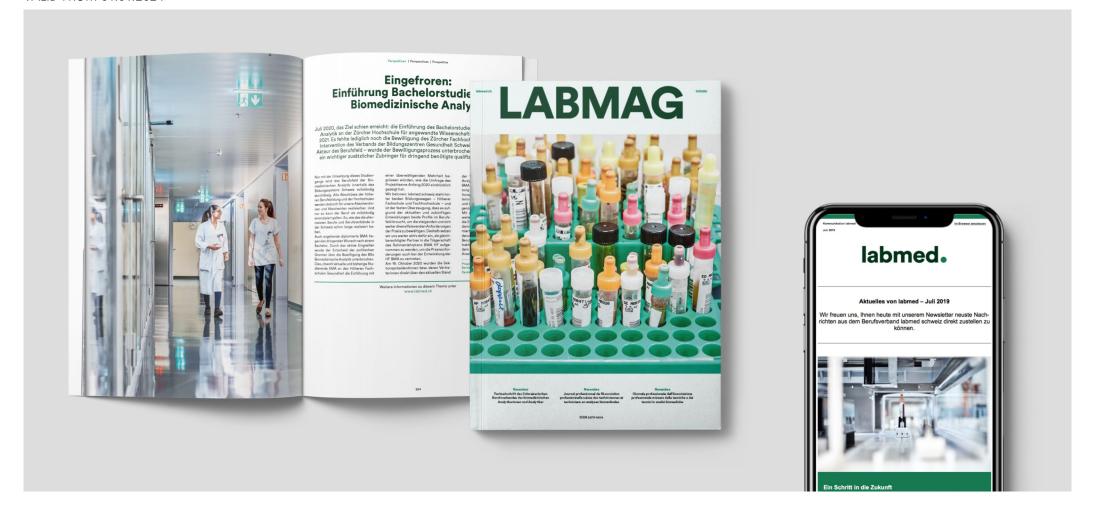

# LABMAG Magazine

Total print run: 1959 copies

#### What does «LABMAG» have to offer?

«LABMAG» is the profesional journal and publication organ of labmed, the Swiss professional association for biomedical analysis and laboratory diagnostics. With articles from medical labs and of biology in general, «LABMAG» informs specialists at hospital labs, private labs, blood donation services, research labs, and university institutes about new developments in all areas of laboratory medicine. «LAB-MAG» is sent monthly directly and without wastage to certified biomedical analysts, managing biomedical analysts, and laboratory managers, i.e. the specialists themselves, as well as to decision makers in the laboratory.

«LABMAG» also reports on trade-specific continuing education as well as vocational and educational topics and also includes a comprehensive section with job openings.

Advertisers can showcase their products in a section dedicated to market innovations.